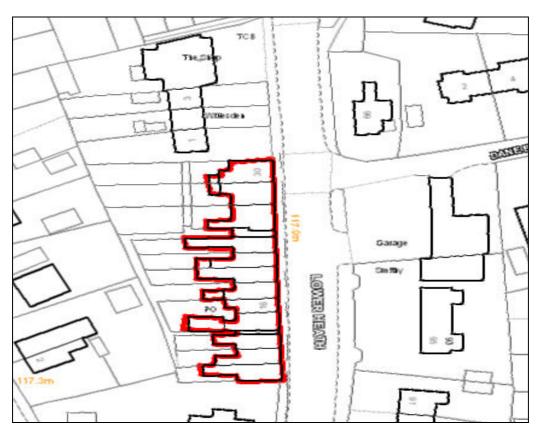

## Air Quality Management Area- M6, Cranage

Air Quality Management Area- A34 West Road, Congleton

Air Quality Management Area- A34/A54 Rood Hill, Congleton

Air Quality Management Area- A34 Lower Heath, Congleton