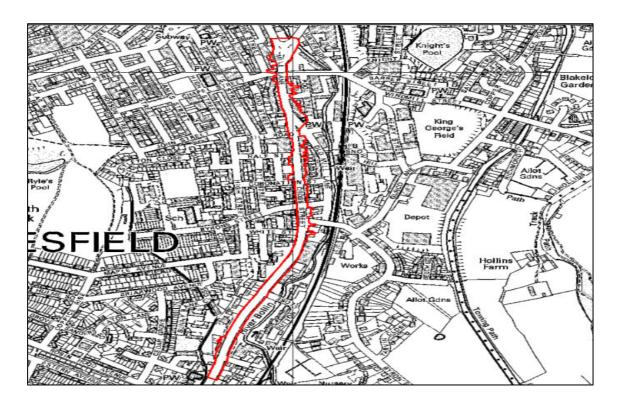

## Air Quality Management Area- Manchester Road, Knutsford

Air Quality Management Area- A523 London Road, Macclesfield