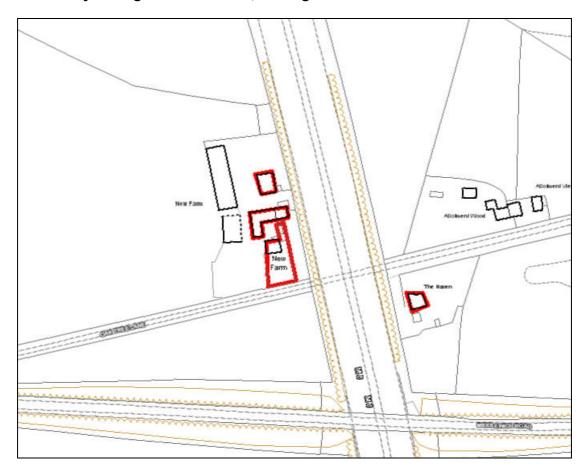

## Air Quality Management Area- M6, Cranage

Air Quality Management Area- A34 West Road, Congleton

Air Quality Management Area- A34/A54 Rood Hill, Congleton

Air Quality Management Area- A34 Lower Heath, Congleton