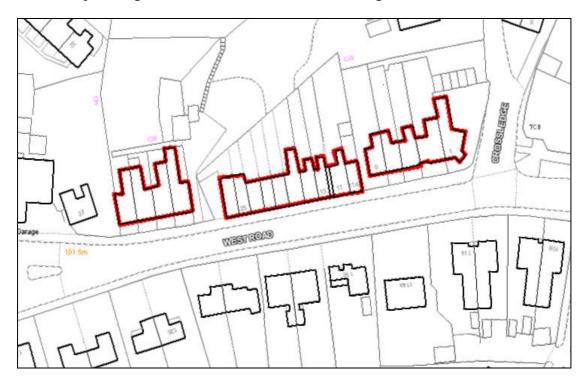

## Air Quality Management Area- M6, Cranage

Air Quality Management Area- A34 West Road, Congleton

Air Quality Management Area- A34/A54 Rood Hill, Congleton

Air Quality Management Area- A34 Lower Heath, Congleton