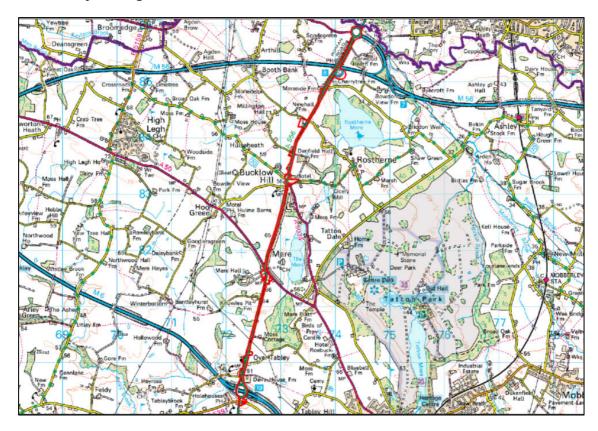

Air Quality Management Area- A556, Chester Road, Mere

Air Quality Management Area- A6 Market Street, Disley