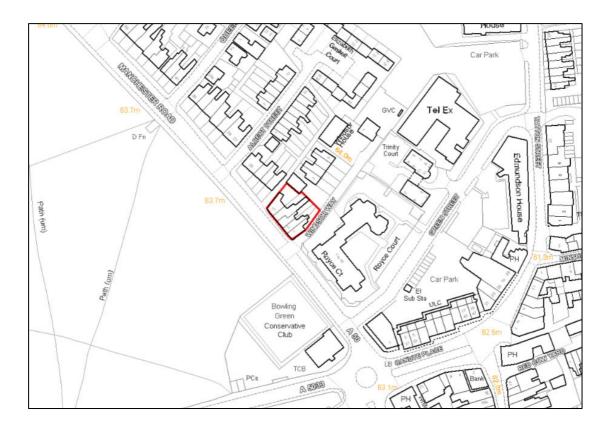

## Air Quality Management Area- Manchester Road, Knutsford

Air Quality Management Area- A523 London Road, Macclesfield