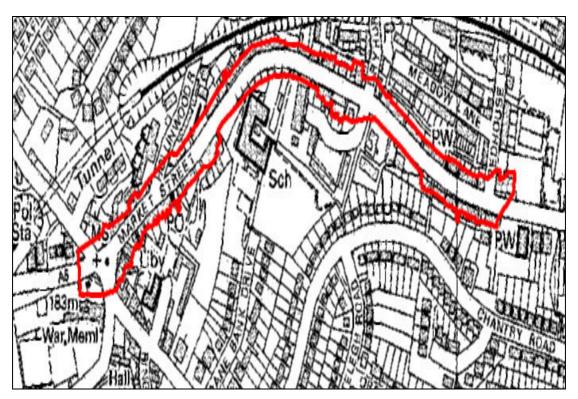

Air Quality Management Area- A534/A5022, Sandbach

Air Quality Management Area- Hospital Street, Nantwich

Air Quality Management Area- Nantwich Road, Crewe

Air Quality Management Area- Earle Street, Crewe